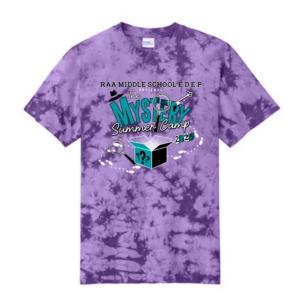

## 2025 Raa Middle School Mystery Camp

## Summer Camp T-Shirt Form

Camper Name:

| Size                                                      | Youth<br>Large | Adult<br>Small | Adult<br>Medium | Adult<br>Large | Adult<br>X-Large |  |
|-----------------------------------------------------------|----------------|----------------|-----------------|----------------|------------------|--|
| 5120                                                      | Large          | Sillali        | Wieurum         | Large          | A-Laige          |  |
| Please only mark                                          |                |                |                 |                |                  |  |
| if you would like                                         |                |                |                 |                |                  |  |
| to order extra                                            |                |                |                 |                |                  |  |
| shirts                                                    |                |                |                 |                |                  |  |
| \$10.00 Each                                              |                |                |                 |                |                  |  |
| Accepted forms of payment: Check, Money Order, or E-Funds |                |                |                 |                |                  |  |